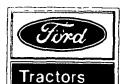

## THEN GET 1034% ANNUAL PERCENTAGE RATE FIXED-RATE FINANCING FOR UP TO 48 MONTHS!

Nearly 5 Years of Financing for the Price of 4!

Ford tractors with front-wheel drive pull you through the tough spots!

Suppery going

- Optional on all five 62 to 86 PTO hp\* new Ford Series 10 World Tractors
- New center-differential design gives you a tighter turning radius, more ground clearance and greater front axle load carrying capacity than side drive systems.
- Fully mechanical system built for power, efficiency and strength
- Engages and disengages on-the-go with a handy dash switch.