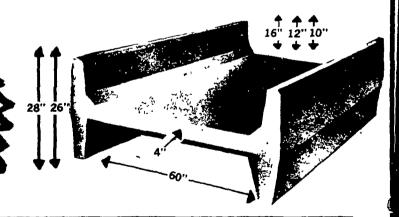

# FEED BUNKS

## **H BUNK**

New 16" Depth Available For Once-A-Day Feeding!

Available In 3 Other Heights!

- We install
- Fence Posts (attachable)
- Quality Reinforced Design

A Complete Line of Sollenberger Precast Farm Products Available Here.