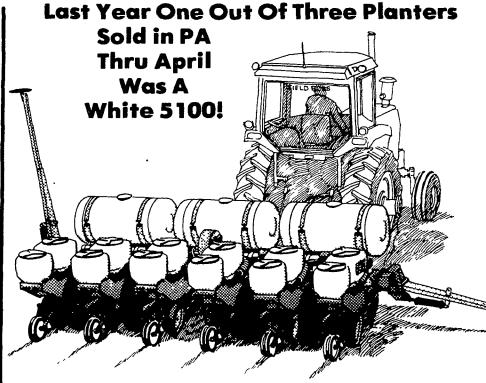

### If you can find a better planter, we'd like to see it.

There's a planter sitting on our lot right now that many farmers across the country — and right here in this country — believe to be the most accurate planter on the market today The 5100 Seed Boss\* planter from White Farm Equipment Company

Accurate seed depth, even spacing. This planter uses our innovative walking beam dual gauge wheel system to put seeds consistently at the depth you select — even in rough ground or varying soil types. And that's especially important in today's reduced tillage seedbeds. Plus its gentle seed metering provides accurate seed spacing and population, not only in corn but also in other row-crops like soybeans, milo and cotton.

Models Available
At 9.75% APR For Up to
24 Months Or Waiver
of Finance
Til Oct. 1, 1983

It doesn't cost anything to look. Drop by our dealership in the next few days and take a look at the Seed Boss We'll point out its advantages. Answer any questions you have. If you're thinking about a new planter, you owe it to yourself to see the Seed Boss