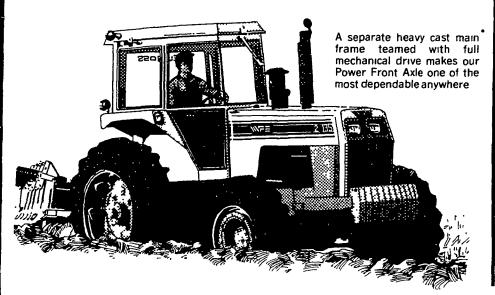

# Pull through the tough spots with a Power Front Axle

When wet spots or other tough areas slow you down, a quick shift into four wheel drive can make all the difference. And all it takes is a Power Front Axle option on your 2-70, 2-115, 2-135, 2-155 or 2-180 Field Boss® tractor.

**4 WD is not created equal.** If you think all Power Front Axles are the same, look again. Most tractors use the engine as part of the structural frame. Adding four wheel drive puts a lot of stress on the engine block. We think too much stress.

It's one reason why every Field Boss has a separate main frame casting. The engine is cradled inside it. Besides adding hundreds of pounds in working weight to the tractor, this separate main frame handles the extra stress of the four-wheel-drive.

See what over 21 years of success in four wheel drive tractors can mean. Drop into the dealership for a look at a Field Boss with Power Front Axle. Today.