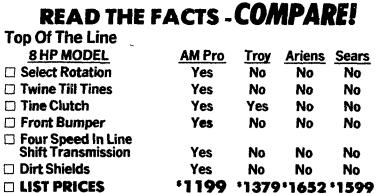

Buy any new Ford 1000 Series tractor and take delivery between now and June 30, 1983 and we can help arrange financing through Ford Motor Credit Company or other participating financial institutions for qualified buyers for up to four full years at the low fixed rate of

1034% ANNUAL PERCENTAGE RATE. New related implements are also eligible when financed with your new Ford tractor.

A qualifying down payment or trade-in is required. Certain restrictions apply. Physical damage and credit life insurance not included.

Or other participating financial institutions