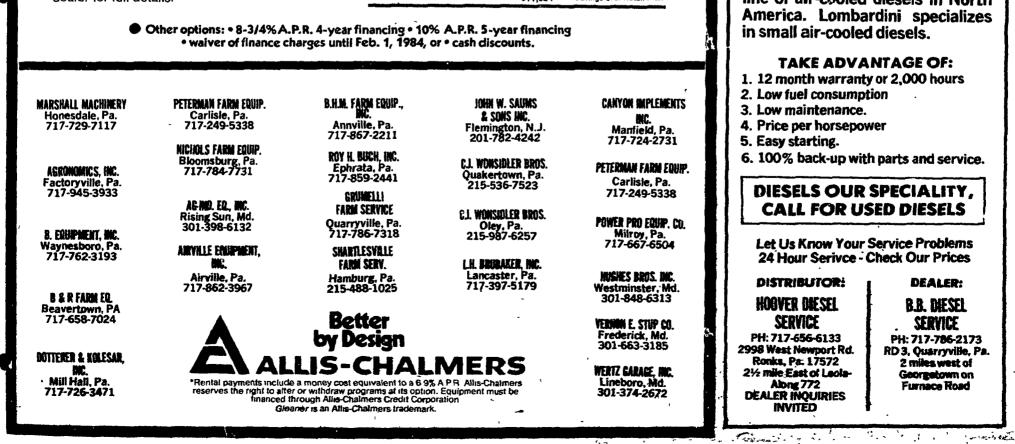

See how the Farm Finance Lease compares with a Standard Retail Finance plan:

| Standard 16% APR<br>Retail Finance | V          | 5.       | 6.9% Farr<br>Finance Leas |
|------------------------------------|------------|----------|---------------------------|
| Equipment Cost                     | \$50,000   | \$50,000 | Equipment Cos             |
| Down Payment                       | 11,500     | 11,500   | Advance Rental Paymer     |
| Amount Financed                    | 38,500     | _        | Amount Finance            |
| Annual Finance Payment             | 11,758     | 8,904    | . Annual Rental Paymer    |
| Total Finance Payments             | 58,790     | 47,116   | . Total Rental Payment    |
| Purchase Option                    | -          | 11,550   | Purchase Optic            |
| Total Cost to Own                  | . \$70,290 | 58,666   | . Total Cost to Ow        |
|                                    |            | \$11,624 | Savings over Retail Pla   |