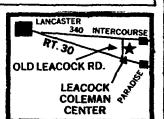

## LEACOCK

85 Old Leacock Rd., RD 1, Ronks, PA STORE HOURS: Mon. thru Sat. - 8 to 5; Tues. & Fri. till 8:30