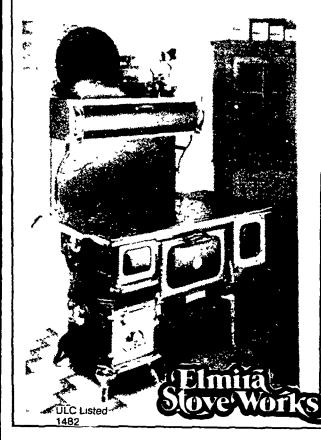

# C ELEGANCE

FROM ELMIRA STOVE WORKS

### **Wood-burning, Coal-burning Cookstoves**

- Air-tight construction
- Heats up to 1,500 sq. ft.
- Large baking oven
- Nickel trim Porcelain panels available in
- Almond, Gold or Black-
- Wood or coal burning
- Optional waterjacket available for domestic hot water heating.
- A SOLUTION TO HOME **ENERGY SECURITY.**

A Smaller Economy Model **ELMIRA "SWEETHEART"** 

SPECIAL PRICES