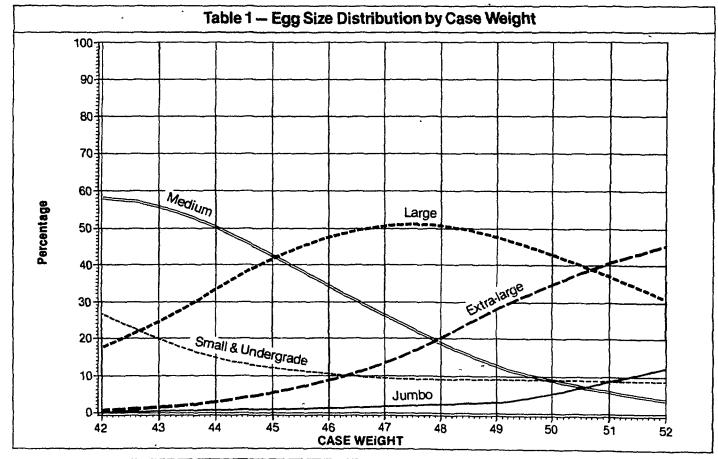

Local markets vary.

Price spreads between sizes can really affect profits. Each market may have a different "ideal" egg size and case weight.

Egg size

in relation to case weight.

There is a direct relation between percent of each egg size (Small, Medium, Large, Extra Large and Jumbo) and case weight.

Table 1 shows this relationship.