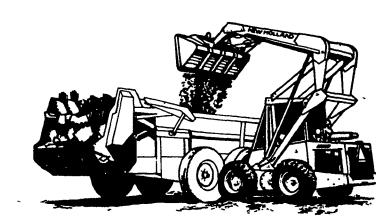

## THE UNIQUE LINE UP OF THE "DO EVERYTHING" SKID STEER LOADERS THAT OFFER MORE FORWARD DUMP REACH!

That's what you'll call a Sperry New Holland skidsteer loader after you run one. Super Boom lets you load the center of a tandem-axle spreader, handle big round bales, bags of fertilizer or feed, clean stalls and much, much more. The unique lift linkage gives you 28 to 34 inches of forward dump reach depending on which of the six models you choose. Super Boom also gives you more capacity, more stability and less spillback than conventional loaders. Choose gas or Diesel engine from 22-hp to 75-hp. Operating loads range from 900 to 2,050 pounds (S A E.)