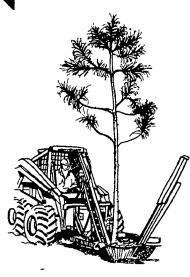

## THE UNIQUE LINE UP OF THE "DO EVERYTHING" SKID STEER LOADERS THAT OFFER MORE FORWARD DUMP REACH!

That's what you'll call a Sperry New Holland skidsteer loader after you run one. Super Boom lets you load the center of a tandem-axle spreader, handle big round bales, bags of fertilizer or feed, clean stalls and much, much more. The unique lift linkage gives you 28 to 34 inches of forward dump reach depending on which of the six models you choose. Super Boom also gives you more capacity, more stability and less spillback than conventional loaders. Choose gas or Diesel engine from 22-hp to 75-hp. Operating loads range from 900 to 2,050 pounds (S A E.)