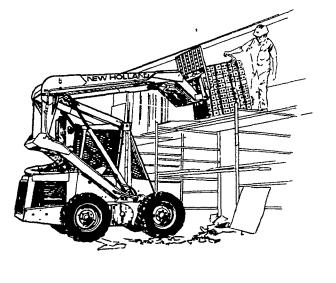

## THE UNIQUE LINE UP OF THE "DO EVERYTHING" SKID STEER LOADERS THAT OFFER MORE FORWARD DUMP REACH!

That's what you'll call a Sperry New Holland skidsteer loader after you run one. Super Boom lets you load the center of a tandem-axle spreader, handle big round bales, bags of fertilizer or feed, clean stalls and much, much more. The unique lift linkage gives you 28 to 34 inches of forward dump reach depending on which of the six models you choose. Super Boom also gives you more capacity, more stability and less spillback than conventional loaders. Choose gas or Diesel engine from 22-hp to 75-hp. Operating loads range from 900 to 2,050 pounds (S A E.)