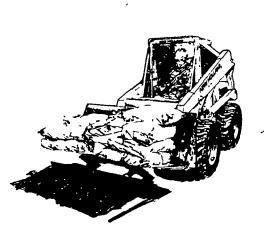

## THE UNIQUE LINE UP OF THE "DO EVERYTHING" SKID STEER LOADERS THAT OFFER MORE FORWARD DUMP REACH!

That's what you'll call a Sperry New Holland skidsteer loader after you run one. Super Boom lets you load the center of a tandem-axle spreader, handle big round bales, bags of fertilizer or feed, clean stalls and much, much more. The unique lift linkage gives you 28 to 34 inches of forward dump reach depending on which of the six models you choose. Super Boom also gives you more capacity, more stability and less spillback than conventional loaders. Choose gas or Diesel engine from 22-hp to 75-hp. Operating loads range from 900 to 2,050 pounds (S A E.)