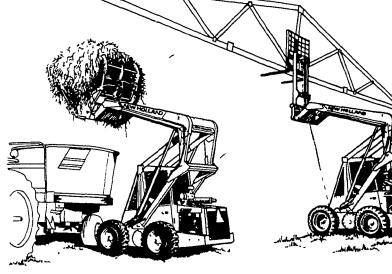

## THE UNIQUE LINE UP OF THE "DO EVERYTHING" SKID STEER LOADERS THAT OFFER MORE FORWARD DUMP REACH!

That's what you'll call a Sperry New Holland skidsteer loader after you run one. Super Boom lets you load the center of a tandem-axle spreader, handle big round bales, bags of fertilizer or feed, clean stalls and much, much more. The unique lift linkage gives you 28 to 34 inches of forward dump reach depending on which of the six models you choose. Super Boom also gives you more capacity, more stability and less spillback than conventional loaders. Choose gas or Diesel engine from 22-hp to 75-hp. Operating loads range from 900 to 2,050 pounds (S A E.)