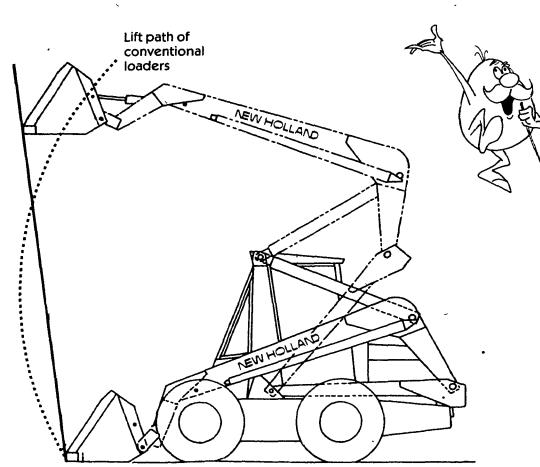

## THE UNIQUE LINE UP OF THE "DO EVERYTHING" SKID STEER LOADERS THAT OFFER MORE FORWARD DUMP REACH!

That's what you'll call a Sperry New Holland skidsteer loader after you run one. Super Boom lets you load the center of a tandem-axle spreader, handle big round bales, bags of fertilizer or feed, clean stalls and much, much more. The unique lift linkage gives you 28 to 34 inches of forward dump reach depending on which of the six models you choose. Super Boom also gives you more capacity, more stability and less spillback than conventional loaders. Choose gas or Diesel engine from 22-hp to 75-hp. Operating loads range from 900 to 2,050 pounds (S A E.)