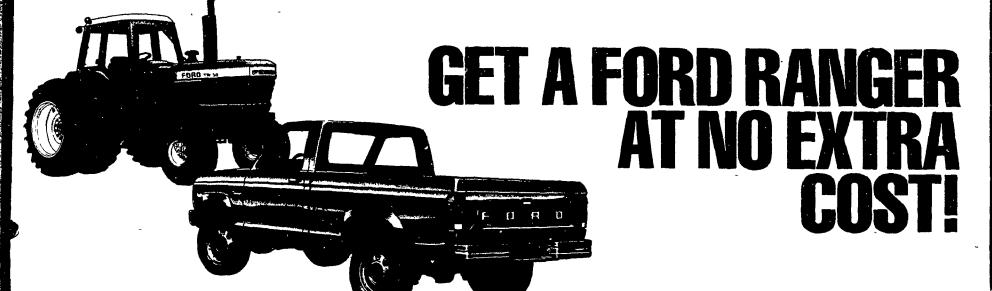

# Buy a new Ford TW-10, TW-20 or TW-30 and...

Now you can put big Ford tractor power to work on your farm... and get a tough new Ranger pickup at no extra cost.

Come in and make your best deal on a new 110-PTO hp Ford TW-10, 135-PTO hp TW-20 or 163-PTO hp TW-30. Buy and take delivery of any one of these units before June 30, 1983, and get — at NO EXTRA COST — a new Ford Ranger, the tough new Ford pickup you've been hearing about.