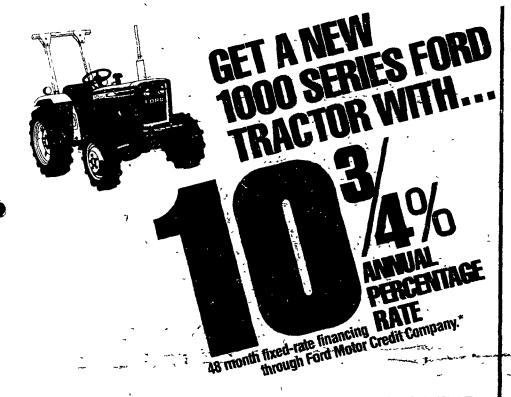

# TRACTOR DEALER NOW

Buy any new Ford 1000 Series tractor and take delivery between now and June 30, 1983 and we can help arrange financing through Ford Motor Credit Company or other participating financial institutions for qualified buyers for up to four full years at the low fixed rate of

1034% ANNUAL PERCENTAGE RATE. New related implements are also eligible when financed

NEARLY 5 YEARS OF FINANCING FOR THE PRICE OF 4! Come in and make your best deal on any new Series 10 4-cylinder tractor. Buy and take deliv-

# through Ford Motor Credit Company.\* 48 month fixed-rate financing

**EW** JERSEY dgeton, NJ

MOWER arden Tractor!

MOWER

r Tractor!

ES

LIE C. FOCC. HIC. 3-451-2727

enton, NJ RENTON FORB RACTOR, MC. 3-883-7360 5-752-0867