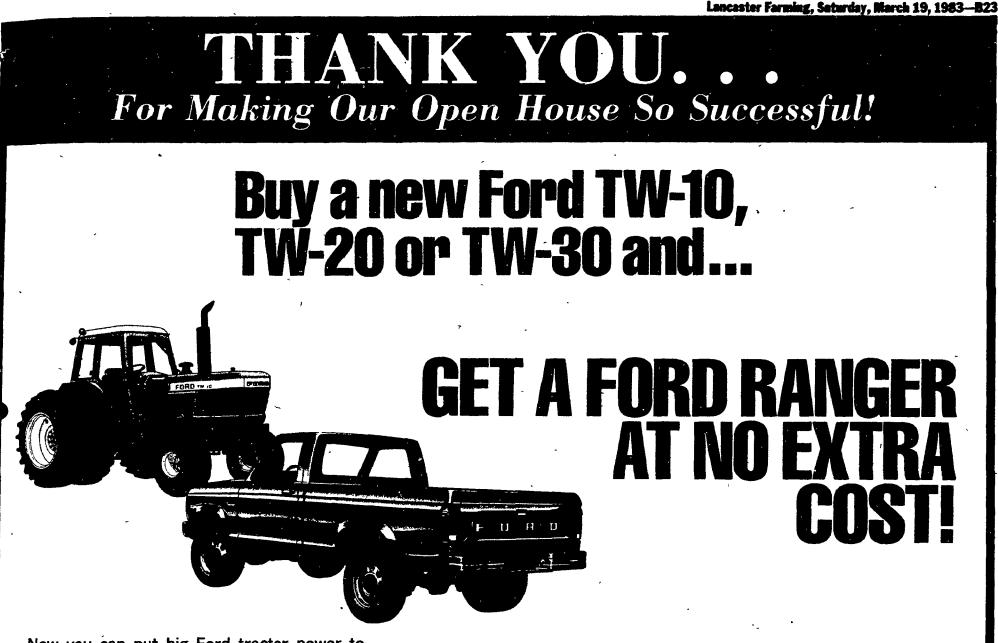

Now you can put big Ford tractor power to work on your farm... and get a tough new Ranger pickup at no extra cost.

Come in and make your best deal on a new 110-PTO hp Ford TW-10, 135-PTO hp TW-20 or 163-PTO hp TW-30. Buy and take delivery of any one of these units before June 30, 1983, and get — at NO EXTRA COST — a new Ford Ranger, the tough new Ford pickup you've been hearing about.