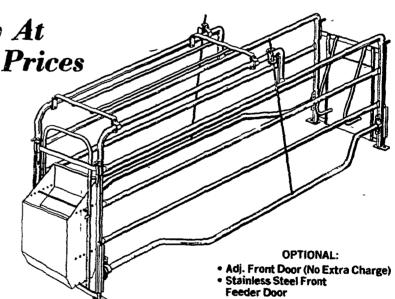

## HEAVY DUTY, HOT DIPPED GALVANIZED FARROWING CRATES

This European style Farmer Boy crate reduces creep crushing because it is narrow at the top and wide at the bottom. This design prevents the sow from turning and ensures that she takes extra care in rising and lying down. The front and back doors open

easily and without losing pins, with the new style J pin. The all welded construction, galvanized after fabrication, eliminates sharp edges that can cause

-Also Available **Heavy Duty Hot Dipped Galvanized Hog Equipment At Special Prices** 