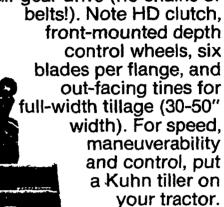

## Do More With Your Small Tractor: Kuhn EL35 **Rotary Power Tiller**

Makes any Category 0 or 1 tractor an efficient tillage machine. Check out Kuhn's all-gear drive (no chains or

Kuhn FA372 Sickle Bar Mower. This ruggedly built, simply designed sickle bar mower is easy to attach and use. Auto levelling bar in 5' or 6' length to meet your needs. Gets those mowing and trimming jobs done fast.