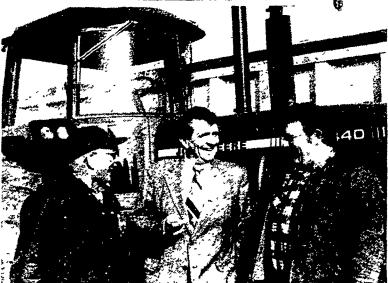

## Shumaker visits farm

HALIFAX - John Shumaker, candidate for the 15th senatorial district special election to be held on Tuesday, visited Kenneth Bechtel's farm near Halifax Wednesday to discuss his views on agriculture and the food industry with local farmers.

Shumaker sees strengthening the Agricultural Areas Act, low interest farm loans, mortgage assistance and equitable tax reform as opportunities to further

farm families and farmlands.

Shumaker announced his strong support for improving the marketing and promotion of Pennsylvania farm products, thereby furthering the economic development of the agricultural community. He supports product development research, improved food exports and developing joint government and industry programs.

the preservation of Pennsylvania's A well-maintained system of rural roads and bridges was also recognized by Shumaker as being essential to the agricultural economy.

Shumaker said he will seek the advice of the farm community on important agricultural issues and the establishment of new farm programs. He plans to meet with the farm organizations regularly, keeping abreast of their concerns and any problems they may have.