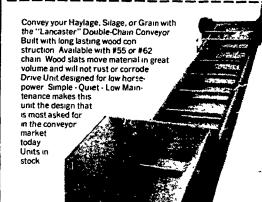

## ANCASTER SILO

SUPREME "SS" TURBO -VANDALE MAGNUM -SILO UNLOADERS

2008 HORSESHOE ROAD LANCASTER, PA. 17601

"LANCASTER" CONVEYORS TAPER BOARD FEEDERS **BELT FEEDERS** 

"LANCASTER" CONCRETE STAVE SILOS "LANCASTER" BELT FEEDER NO PRICE INCREASE FOR 1983 ORDERS. The Quiet, Economy Unit For No Separation Feeding LARGEST SAVINGS EVER FOR <u>EARLY</u> DELIVERY & EARLY ORDER DISCOUNTS. DOES A BIG JOB FOR LITTLE MONEY ASK US FOR DETAILS ON LEASING OR

Livestock Feeding is Simple and Easy with a "Lancaster" Taper Board feeder. The conveyor principal of moving the feed is used by cutting a Taper in the bottom to correspond with the length of the feed trough, feed is distributed evenly on the center of the trough Silage and grain can be fed with Taper Board Feeders using very low horse power and a minimum of noise. Wood construction of these units assures long life and fewer repairs