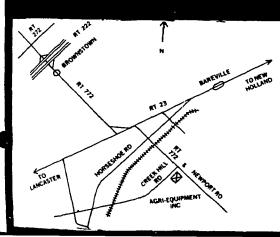

**OPEN HOUSE PRICE** 

19.95

No Saddle Included

2754 CREEK HILL ROAD **LEOLA, PA 17540** PHONE 717-656-4151

COMPLETE SYSTEMS, EQUIPMENT, SALES, INSTALLATION, SERVICE FOR CATTLE, HOG, POULTRY AND GRAIN