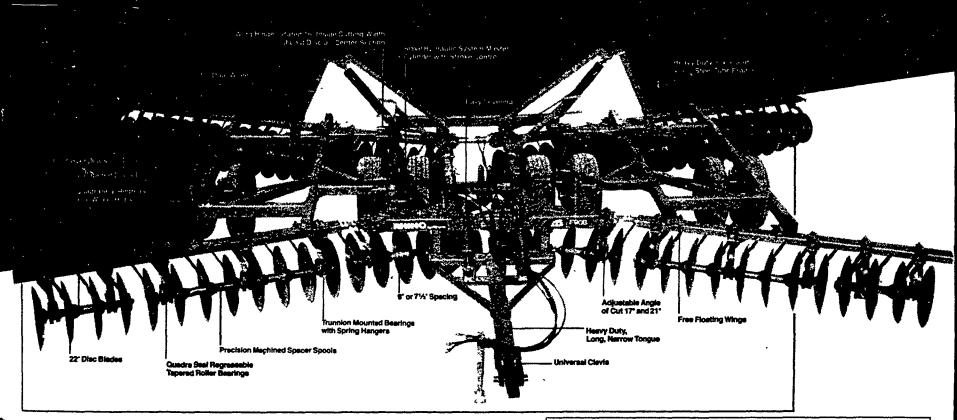

**NOTICE:** NEVER! NEVER! BUY A DISK HARROW **BEFORE YOU CHECK THE** UNMATCHABLE SUPERFOLD **EXCLUSIVE AT OUR BEST PRICE!** 

**NOTICE!** If You Incorporate Chemicals, Rhino Flex 90B Has An Exclusive Disk Blade Spacing Which Is Very Important! 7½" or 9" **Disk Blade Spacing OR A Combination** 9" Front 71/2" Rear, Which Is Better For Chemical Incorporation.

Don't Settle For Less, Get The Best, At A Much Better Price!

Heavy Duty Cut & Unmatchable Leveling From 15 Ft. to 27 Ft. At Prices You Can Afford, Don't Hesitate.... Call Now!

Check This Buy... How About A New **Heavy Duty Weight Champion** Rhino Athens Disk Harrow? In Stock - NEW MODEL 188 ROCKFLEX

22'4" cutting, 101/2" spacing front & rear w/24" blades, double fold, approx. 12'10" transport width, weighing over 11,221 lbs. One Only In Stock, Serial #023070 Reg. Price...\$18,792

YOUR DISCOUNT PRICE \$10.64600 Means Great Quality At A Bargain Of Only....