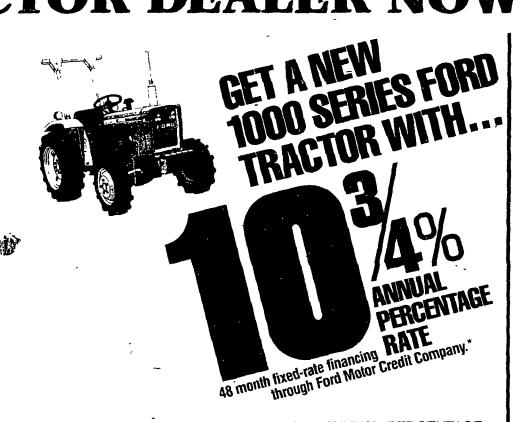

# 'RACTOR DEALER NOW

Buy any new Ford 1000 Series tractor and take delivery between now and June 30, 1983 and we can help arrange financing through Ford Motor Credit Company or other participating financial institutions for qualified buyers for up to four full years at the low fixed rate of

1034% ANNUAL PERCENTAGE RATE. New related implements are also eligible when financed with your new Ford tractor.

A qualifying down payment or trade-in is required. Certain restrictions apply. Physical damage and credit life insurance not included.

Factory incentive allowances now make it possible for us to offer a cash discount on the purchase of

any 1000 Series tractor, in lieu of special financing. The choice is Buy a new Ford Series 10 4-cylinder tractor and...