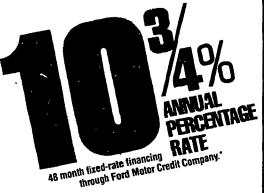

1034% ANNUAL PERCENTAGE RATE. New related implements are also eligible when financed with your new Ford tractor.

A qualifying down payment or trade-in is required. Certain restrictions apply. Physical damage and credit life insurance not included.

Buy a new Ford Series 10 4-cylinder tractor and...

THEN GET **10**34% **Annual** PERCENTAGE RATE FIXED-RATE FINANCING FOR UP TO 48 MONTHS!

NEARLY 5 YEARS OF FINANCING FOR THE PRICE OF 4!

LANCASTER FORD TRACTOR

Buy any new Ford low fixed rate of 103/4% ANNUAL PER-Series 10 three-cylinder trac- CENTAGE RATE. New related impletor and take delivery between now and ments are also eligible when financed

buyers for up to four full years at the insurance not included.

Buy a new Ford TW-10, TW-20 or TW-30 tractor and...

**THEN GET 10%%** AMNUAL PENGENIAGE RATE FIXED-RATE FINANCING **FOR UP TO 48 MONTHS!** 

NEARLY 5 YEARS OF FINANCING FOR THE PRICE OF 4!

THE BIGGEST — THE FAIREST — THE FRIENDLIEST