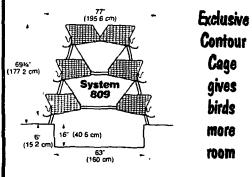

## -Diamond Systems-

2- and 3-High **Modified Stair-Step** Cage Layer Systems

-Diamond Systems-New 4-5-6- High Stacked

O

**Layer Cage Systems** The Best Equipment for converting old poultry houses to maximum density