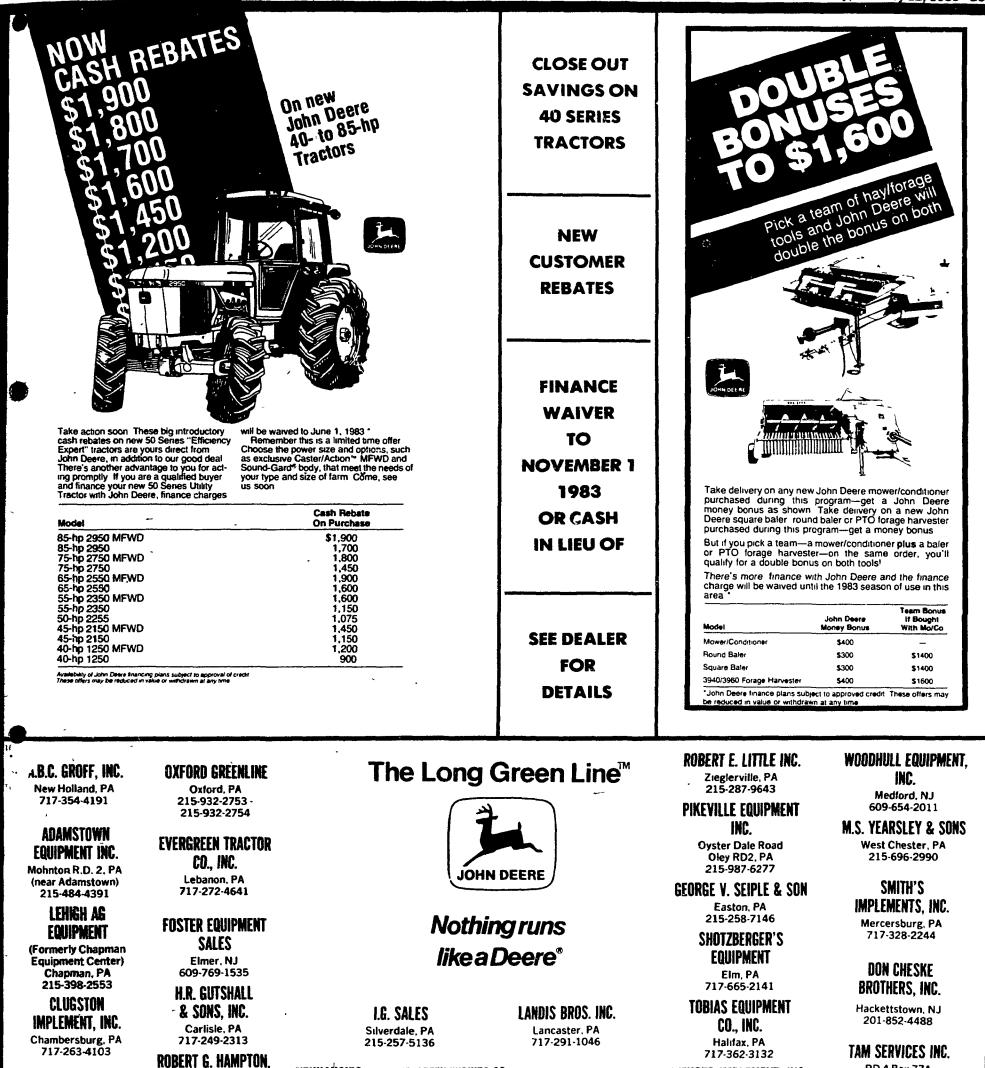

Lancaster Farming, Saturday, February 12, 1983-B3

FVERGREEN ENGINES CO.

KERMIT K KISTI ER INC

RD 4 Box 77A

NEUHAUS'ES

WENGER IMPLEMENT INC

| J.S. CUVERI & SUNS   | INL.         |              | PENNANDEN FRANNSA AA. | nemmi n. moter my. | MENDER BULEENSENS, 110.  | Gettysburg, PA |
|----------------------|--------------|--------------|-----------------------|--------------------|--------------------------|----------------|
| 1.J. 001LAT & JUNJ   |              | York, PA     | 32 Evergreen Road     | Lynnport, PA       | The Buck-Quarryville, PA | 717-334-9148   |
| Neshanic Station, NJ | Shiloh, NJ   | 717-428-1953 | Lebanon, Pa. 17042    | 215-298-2011       | 717-284-4141             | 717-334-3710   |
| 201-369-5241         | 609-451-9520 | ŧ            | 717-273-2662          |                    |                          |                |