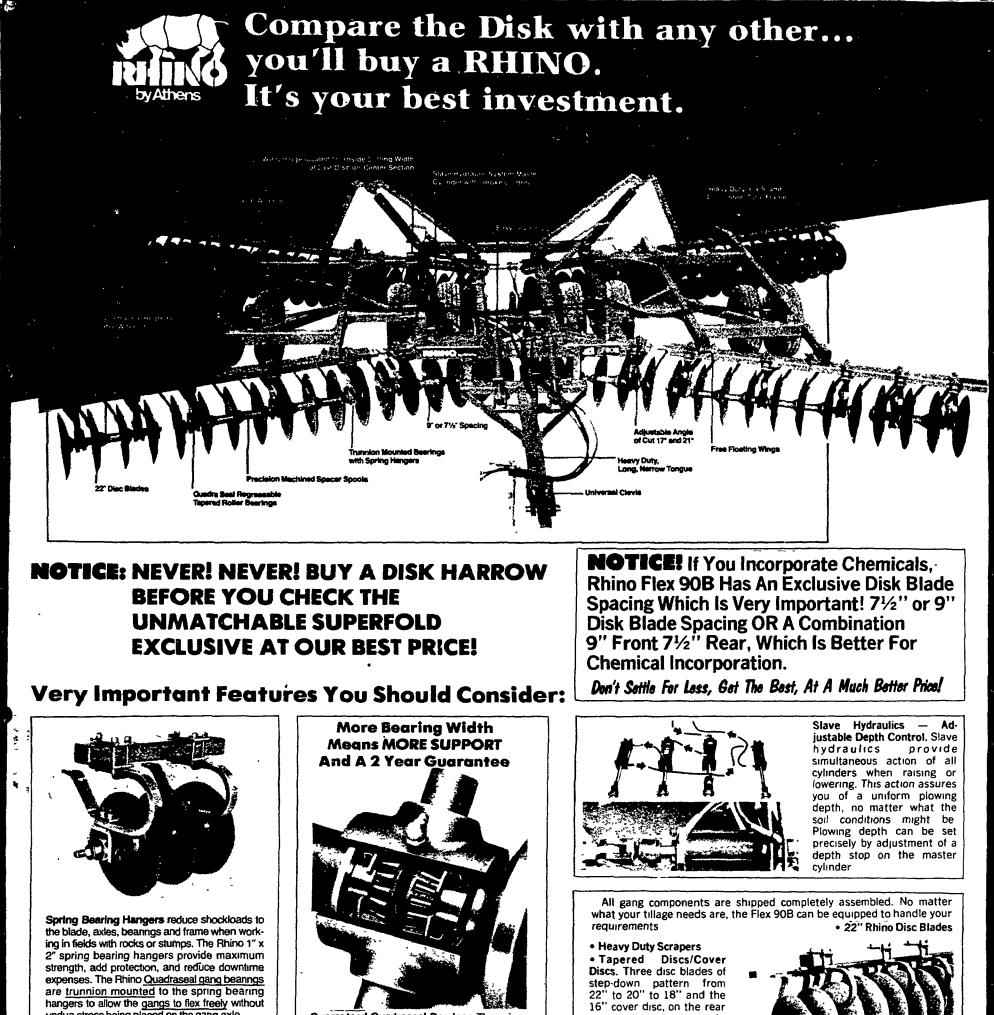

Lancaster Farming, Saturday, January 29, 1983-C19

Guaranteed Quadraseal Bearings. The unique Bhino double-row tapered roller bearing is guaranteed for two years and provides greater life and dependability than competitive bearings. The raseal double row tapered roller bearing fer more capacity than single row ball bearings With this extra capacity, the probability of overloading - even when discing at maximum angle - is virtually eliminated. The double-row bearing has a typie-lip seal that runs on a hardened, polished surface and has a heavy steel seal protecting washer to protect the seal from damage due to wire and trash. Between the steel washer and the seal is a cavity filled with grease -- an additional sealing element against dirt. The double-row tapered roller bearing is mounted into a rugged cast iron housing which is trunnion-mounted to a spring bearing hanger As the trunnion-mounted bearing housing pivots, the bearings and axles remain in perfect alignment and the gangs roll freely." This bearing package is designed to give years of trouble free, long life operation.

16" cover disc, on the rear gangs, give you a smooth, level, ridge-free job Another RHINO advantage It's all standard equipment.

undue stress being placed on the gang axle.

Wing Flotation. Rhino Flex 90B wings are hinged so that they provide uniform weight distribution and flex freely to follow the ground contour for uniform plowing. For better side-to-side leveling, the wing hinges are mounted 16" inside the center section to give a more parallel flexing action between center section and wing disc blades.

## Heavy Duty Cut & Unmatchable Leveling At Prices You Can Afford