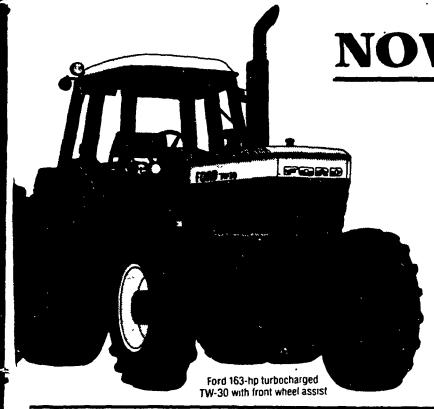

#### A WIDE RANGE TO RIDE!

TW Series... the most powerful 2-wheel arive tractors ever built by Ford The 110-hp TW-10, 135-hp TW-20 and 163-hp TW-30

- Available with optional super-traction frontwheel drive
- Dual-Power transmission standard on TW 30 optional on TW-10 and TW-20
- Turbocharged TW 30 diesel with air to air intercooler