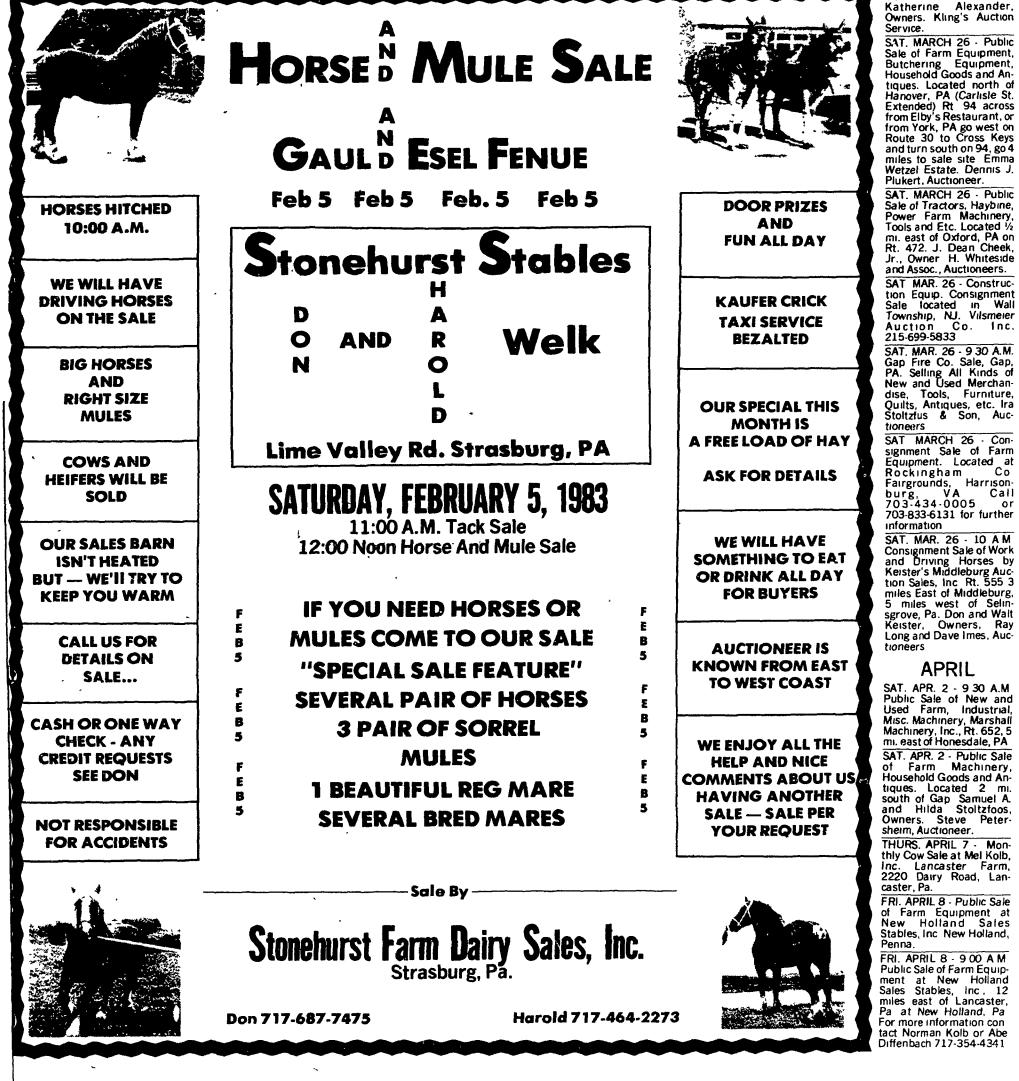

Auctioneer

SAT MARCH 19 - 10 ATM

Public Sale of Full Line of Modern Farm Machinery, Household Goods and An-tiques. Located in Cumberland Co., PA, 1 mi. north of Cumberland Valley High School on Rich Valley Rd., 4 mi. north of Carlisle on PA Rt. 11. Harvey P Sunday, Owner Kling's Auction Service. SAT. MARCH 19 - Public Sale of Power Farm Machinery, Tractors, Tools and Etc. Located 1 mi. east of Nottingham, Chester Co., PA, just off 2721 on Airport Rd., 22 Carl N. and Esther T. Hansen, Owners. H. Whiteside and Assoc., Auctioneers.

FRI. MARCH 25 - 12 Noon PA's 10th Performance Tested Bull Sale. Located at 651 Fox Hollow Rd., State College, PA 16801.

SAT. MARCH 26 - Public Sale of Farm Equipment, Business Equipment, Household Goods and An-County, 4 mi. south of Cross Keys along Rt 94. Emma Wetzel Estate. Dennis J. Plukert, Auctioneer

SAT MARCH 26 - Public Sale of Farm Machinery. Located at R.D. 4, Newville, Cumberland Co PA. Sam and Katherine Alexander, Owners. Kling's Auction

Co. Inc.