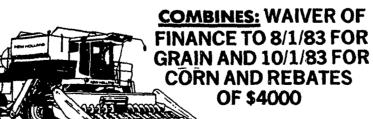

## WAIVER OF INTEREST/CASH REBATE

**HAY TOOLS:** 

A

**ATTRACTIVE WAIVER DATES ARE** 

FORAGE: COMBINES:

**PLUS** CASH REBATES OF \$25 TO \$4000

\_

DISKS: LOADERS: