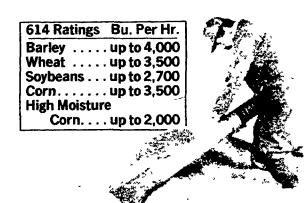

WALINGA
"510" And "614"
PNEUMATIC TRANSFER UNIT
FOR GRAIN AND
FEED HANDLING!

- Transfer From Your Storage Bins or Silos Into Trucks or Trailers
- Transfer From Rail Car Into Your Trucks
- Transfer Direct From Truck or Trailer Into Your Bins And Silos
- For Bin or Silo Clean-Out, Easy To Handle 5-Inch Diameter Flex Metal, Rubber or Plastic Hose Allows Easy Access To Hard To Reach Places.