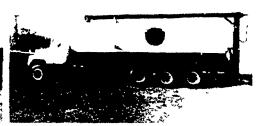

WALINGA
"510" And "614"
PNEUMATIC TRANSFER UNIT
FOR GRAIN AND
FEED HANDLING!

- Transfer From Your Storage Bins or Silos Into Trucks or Trailers
- Transfer From Rail Car Into Your Trucks
- Transfer Direct From Truck or Trailer Into Your Bins And Silos
- For Bin or Silo Clean-Out, Easy To Handle 5-Inch Diameter Flex Metal, Rubber or Plastic Hose Allows Easy Access To Hard To Reach Places.