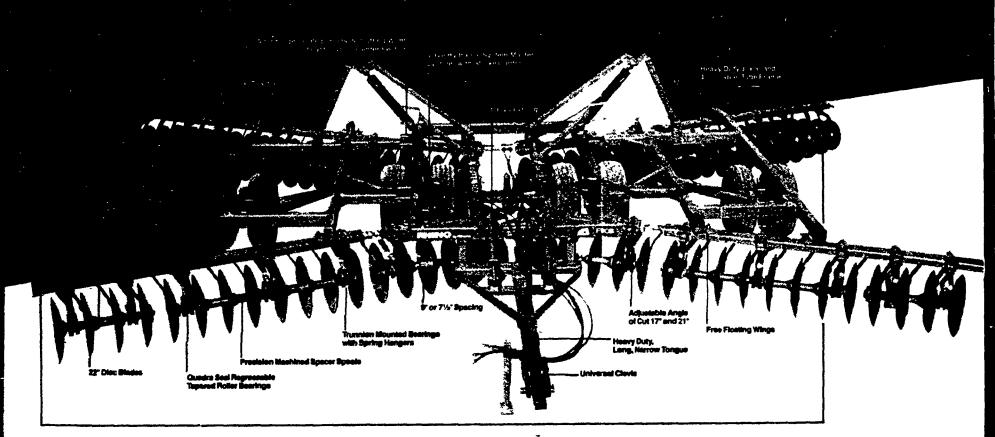

### **Very Important Features You Should Consider:**

Spring Bearing Hangers reduce shockloads to the blade, axles, bearings and frame when working in fields with rocks or stumps. The Rhino 1" x 2" spring bearing hangers provide maximum strength, add protection, and reduce downtime expenses. The Rhino Quadraseal gang bearings are trunnion mounted to the spring bearing hangers to allow the gangs to flex freely without undue stress being placed on the gang axle.

Wing Flotation. Rhino Flex 90B wings are hinged so that they provide uniform weight distribution and flex freely to follow the ground contour for uniform plowing. For better side-to-side leveling, the wing hinges are mounted 16" inside the center section to give a more parallel flexing action between center section and wing disc blades.

Rhino double-row tanered roller bearing is guaranteed for two years and provides greater life and dependability than competitive bearings. The Quadraseal double row tapered roller bearings of fer more capacity than single row ball bearings With this extra capacity, the probability of overloading -- even when discing at maximum angle - is virtually eliminated. The double-row bearing has a triple-lip seal that runs on a hardened, polished surface and has a heavy steel seal protecting washer to protect the seal from damage due to wire and trash. Between the steel washer and the seal is a cavity filled with grease - an additional sealing element against dirt. The double-row tapered roller bearing is mounted into a rugged cast iron housing which is trunnion-mounted to a spring bearing hanger. As the trunnion-mounted bearing housing pivots, the bearings and axles remain in perfect alignment and the gangs roll freely. This bearing package is designed to give years of trouble free, long life operation.

Disc Spacing. The Flex 90B is available with 7½" or 9" disc spacing or a combination of 9" front. 71/2" rear All gang components are shipped completely assembled. No matter what your tillage needs are, the Flex 90B can be equipped to handle your requirements

Heavy Duty Scrapers

• Tapered Discs/Cover Discs. Three disc blades of step-down pattern from 22" to 20" to 18" and the 16" cover disc, on the rear gangs, give you a smooth. level, ridge-free job Another RHINO advantage It's all standard equipment