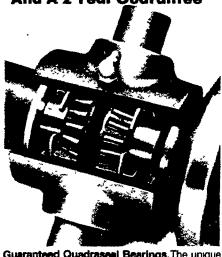

### **Very Important Features You Should Consider:**

Spring Bearing Hangers reduce shockloads to the blade, axles, bearings and frame when working in fields with rocks or stumps. The Rhino 1" x 2" spring bearing hangers provide maximum strength, add protection, and reduce downtime expenses. The Rhino Quadraseal gang bearings are trunnion mounted to the spring bearing hangers to allow the gangs to flex freely without undue stress being placed on the gang axle.

Rhino double-row tanered roller bearing is guaranteed for two years and provides greater life and dependability than competitive bearings. The Quadraseal double row tapered roller bearings of fer more capacity than single row ball bearings With this extra capacity, the probability of overloading -- even when discing at maximum angle - is virtually eliminated. The double-row bearing has a triple-lip seal that runs on a hardened, polished surface and has a heavy steel seal protecting washer to protect the seal from damage due to wire and trash. Between the steel washer and the seal is a cavity filled with grease - an additional sealing element against dirt. The double-row tapered roller bearing is mounted into a rugged cast iron housing which is trunnion-mounted to a spring bearing hanger. As the trunnion-mounted bearing housing pivots, the bearings and axles remain in perfect alignment and the gangs roll freely. This bearing package is designed to give years of trouble free, long life operation.