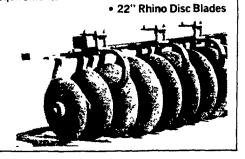

Heavy Duty Scrapers

• Tapered Discs/Cover Discs. Three disc blades of step-down pattern from 22" to 20" to 18" and the 16" cover disc, on the rear gangs, give you a smooth. level, ridge-free job Another RHINO advantage It's all standard equipment