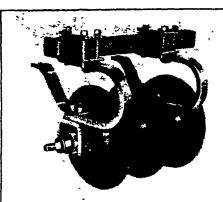

### **Very Important Features You Should Consider:**

Spring Bearing Hangers reduce shockloads to the blade, axles, bearings and frame when working in fields with rocks or stumps. The Rhino 1" x 2" spring bearing hangers provide maximum strength, add protection, and reduce downtime expenses. The Rhino Quadraseal gang bearings are trunnion mounted to the spring bearing hangers to allow the gangs to flex freely without undue stress being placed on the gang axle.

Rhino double-row tanered roller bearing is guaranteed for two years and provides greater life and dependability than competitive bearings. The Quadraseal double row tapered roller bearings of fer more capacity than single row ball bearings With this extra capacity, the probability of overloading -- even when discing at maximum angle - is virtually eliminated. The double-row bearing has a triple-lip seal that runs on a hardened, polished surface and has a heavy steel seal protecting washer to protect the seal from damage due to wire and trash. Between the steel washer and the seal is a cavity filled with grease - an additional sealing element against dirt. The double-row tapered roller bearing is mounted into a rugged cast iron housing which is trunnion-mounted to a spring bearing hanger. As the trunnion-mounted bearing housing pivots, the bearings and axles remain in perfect alignment and the gangs roll freely. This bearing package is designed to give years of trouble free, long life operation.