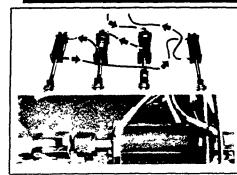

Slave Hydraulics justable Depth Control. Slave hydraulics provide simultaneous action of all cylinders when raising or lowering. This action assures you of a uniform plowing depth, no matter what the soil conditions might be Plowing depth can be set precisely by adjustment of a depth stop on the master cvlinder