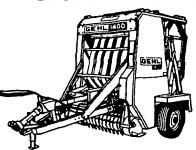

### In Stock: CORN FODDER BALERS Make Compact, **Portable Bales**

The Gehl 1400 round baler gives you wellformed, easily portable 800-pound bales the perfect partner for your feeding system! Gehl's patented A-frame drawbar and topmounted shuttle let you watch the bale as it forms. Featuring five wide upper belts and Gehl's insta-roll bale starting chamber, you'll want to see the 1400 baler in action!