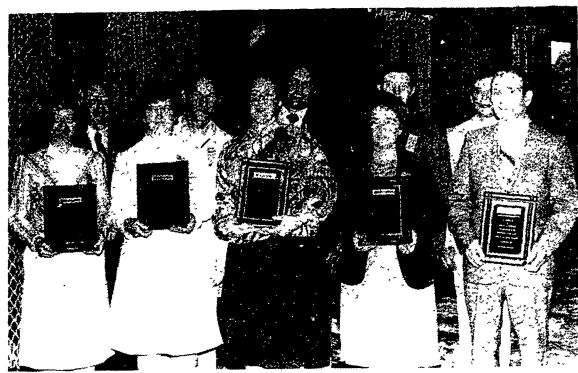

## Dairymen Inc. honor emple

In attendance at the Dairymen meeting to accept their awards of quality excellence were representatives of five member families. From left are M.D. and Nance Kefauver, Paul and Esther Lambert, Robert and Norma Grove, J. Howard and Patricia Stiles and Kevin and Claude Cooper.