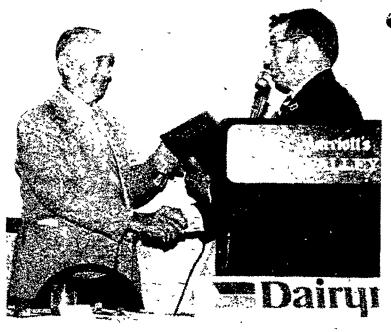

Kilby retired with six years of

maintain tl at Colora. Two emp cooperativ€ commemor the organi retire from division, w

> Recognit continuous bership w farms. Pla

supervisor

earlier this

Retiring from the Dairymen division board after six years of service was John Kilby, who received an award of appreciation from president Fred Butler, right.