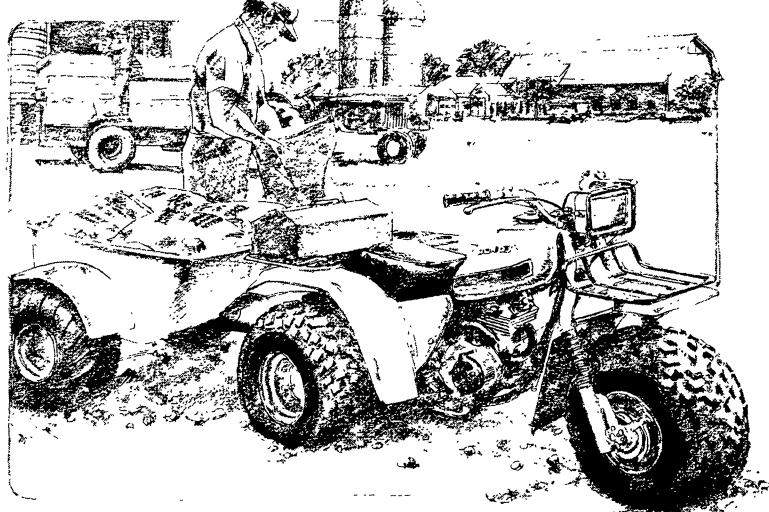

## WIN the perfect hired hand, a Honda ATC!

IT HERDS AND IT HAULS
IT TOWS UP TO 700 LBS.
AND IT GOES ANYWHERE, TOO.