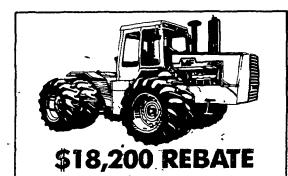

## MASSIVE SAVINGS

Biggest Cash Rebates in Massey History.
Plus Waiver of Finance Charges Until January, 1983!

Rebates to \$18,200 on MF 4-Wheel-Drive Tractors. Act now and save!

Rebates to \$10,000 on Massey Combines. Harvest the savings today!

## MF CASH REBATES

| A resident the state of             | C II 1 / 0000                       |
|-------------------------------------|-------------------------------------|
| Agricultural Tractors:              | Corn Heads                          |
| MF Compact Tractors*\$ 300          | MF 35 PT Swather \$ 700             |
| MF 230, 245, 154-4 \$ 1,500         | MF 775 Swather \$ 1,900             |
| MF 255, 265, 275, 184-4 \$ 2,400    | Rectangular Balers\$ 800            |
| MF 285\$ 3,000                      | Round Balers \$ 1,200               |
| MF 2675,2705 \$ 6,300               | •                                   |
| MF 2745, 2775, 2805 <b>\$ 9,300</b> | Industrial Tractors:                |
|                                     | MF 20-50 Tractors \$ 2,800          |
| MF 4800, 4840\$14,600               | MF 20-50 Tractor Loaders . \$ 3,900 |
| MF 4880, 4900 \$18,200              | · · ·                               |
|                                     | MF 30-50 Backhoe Loaders*\$ 6,000   |
| Harvesting Equipment:               | MF 60 Tractor                       |
| MF 540 Combine \$10,000             | Backhoe Loader \$ 7,400             |
| MF 550 Combine \$ 6,000             |                                     |
| MF 860, 850 Combines \$ 9,800       | *EXCEPTIONS: MF 1010 Compact        |
| MF 851 PT Combine \$ 4,400          | Tractor and MF 50F Backhoe Loader   |