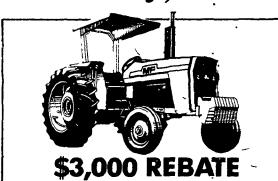

Rebates to \$3,000 on MF 34 to 81 hp Tractors. They do it all!

Now...buy the equipment you need at never-before-equalled savings, thanks to Massey Ferguson's **big cash** rebates up to \$18,200! Get a check back from Massey-Ferguson, or apply your rebate to the purchase price or down payment.

## MF CASH REBATES

| A resident the state of             | C II 1 / 0000                       |
|-------------------------------------|-------------------------------------|
| Agricultural Tractors:              | Corn Heads                          |
| MF Compact Tractors*\$ 300          | MF 35 PT Swather \$ 700             |
| MF 230, 245, 154-4 \$ 1,500         | MF 775 Swather \$ 1,900             |
| MF 255, 265, 275, 184-4 \$ 2,400    | Rectangular Balers\$ 800            |
| MF 285\$ 3,000                      | Round Balers \$ 1,200               |
| MF 2675,2705 \$ 6,300               | •                                   |
| MF 2745, 2775, 2805 <b>\$ 9,300</b> | Industrial Tractors:                |
|                                     | MF 20-50 Tractors \$ 2,800          |
| MF 4800, 4840\$14,600               | MF 20-50 Tractor Loaders . \$ 3,900 |
| MF 4880, 4900 \$18,200              | · · ·                               |
|                                     | MF 30-50 Backhoe Loaders*\$ 6,000   |
| Harvesting Equipment:               | MF 60 Tractor                       |
| MF 540 Combine \$10,000             | Backhoe Loader \$ 7,400             |
| MF 550 Combine \$ 6,000             |                                     |
| MF 860, 850 Combines \$ 9,800       | *EXCEPTIONS: MF 1010 Compact        |
| MF 851 PT Combine \$ 4,400          | Tractor and MF 50F Backhoe Loader   |