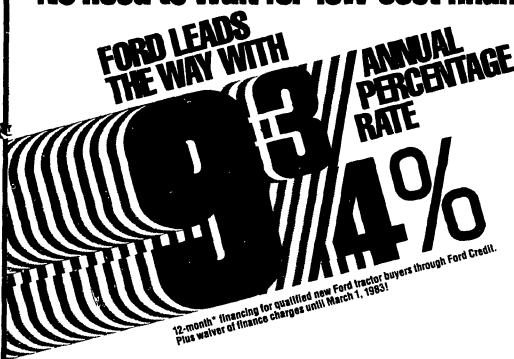

# THIS FALL BELONG

No need to wait for low-cost financing!

# **ENTS TIL SEPTEMBER, 1983!**

Buy any new Ford tractor between now and November 30, 1982, and we can help arrange financing through Ford Motor Credit Company for qualified buyers for up to one full year at a low 93/4% ANNUAL PERCENTAGE RATE. A qualifying down payment or trade-in is required. Finance charges will not begin to accrue until

March 1, 1983...and on annual payment schedules you'll make no payments until September 1, 1983! New related implements are eligible when purchased and financed with vour new Ford tractor. Certain restrictions apply. Physical damage and credit life insurance are not included.