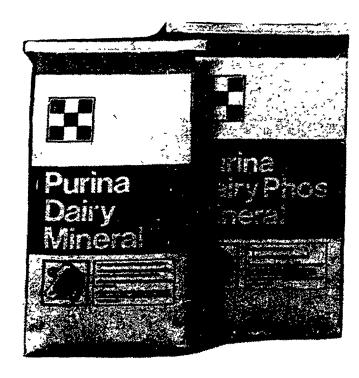

### **PURINA DAIRY MINERAL**

### 16% CALCIUM 16% PHOSPHORUS

Plus: Sodium, Chlorine, Magnesium, Sulphur, Potassium, Iron, Copper, Cobalt, Iodine, Zinc, Manganese, Selenium.

Purina Dairy Mineral is formulated especially for cows on grass pasture, hay or haylage and for cows on a heavy feeding program of corn or sorghum silage. All of these roughages are low in calcium as well as phosphorus. It is very important to feed with them a mineral mixture with a 1:1 calcium-phosphorus ration, to supply both elements.

## **PURINA DAIRY HI-PHOS** MINERAL

## 0% CALCIUM 16% PHOSPHORUS

Plus: Sodium, Chlorine, Magnesium, Sulphur, Potassium, Iron, Copper, Cobalt, Iodine, Zinc, Manganese, Selenium.

Purina Dairy Phos Mineral is formulated to provide cows with the phosphorus they need when they are getting a high calcium, low phosphorus forage such as alfalfa, clover or other legume pasture, hay, haylage or citrus pulp. Dairy Phos Mineral contains 0% calcium, 16% phosphorus and all the rest of the essential trace mineral elements. Dairy Phos Mineral is the product of choice whenever the calcium to phosphorus ratio in the total ration is greater than 2.2:1.