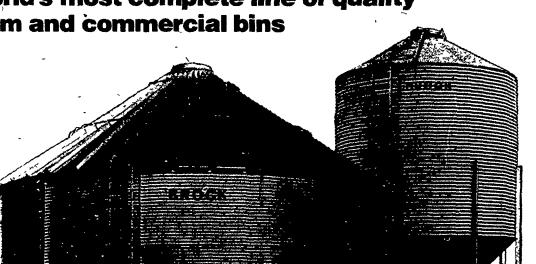

## Models and sizes to fit any grain storage needs

Whatever your grain storage needs may be, there's a dependable BROCK grain bin built to fit your exact requirements. BROCK's capacities range from 1,350 to over 75,000 bushels in dual purpose farm bins, and up to nearly 300,000 bushels in commercial bins. And you can choose from over 300 models for farm storage, holding, and commercial storage.

Each one is built with the same BROCK quality, outstanding features, and exciting innovations that make BROCK-bins the choice of grain producers everywhere. We have a special, 15-minute, free presentation and booklet that explains at least 50 reasons WHY BROCK SHOULD BE YOUR BIN. Just stop by, or call for your free showing.