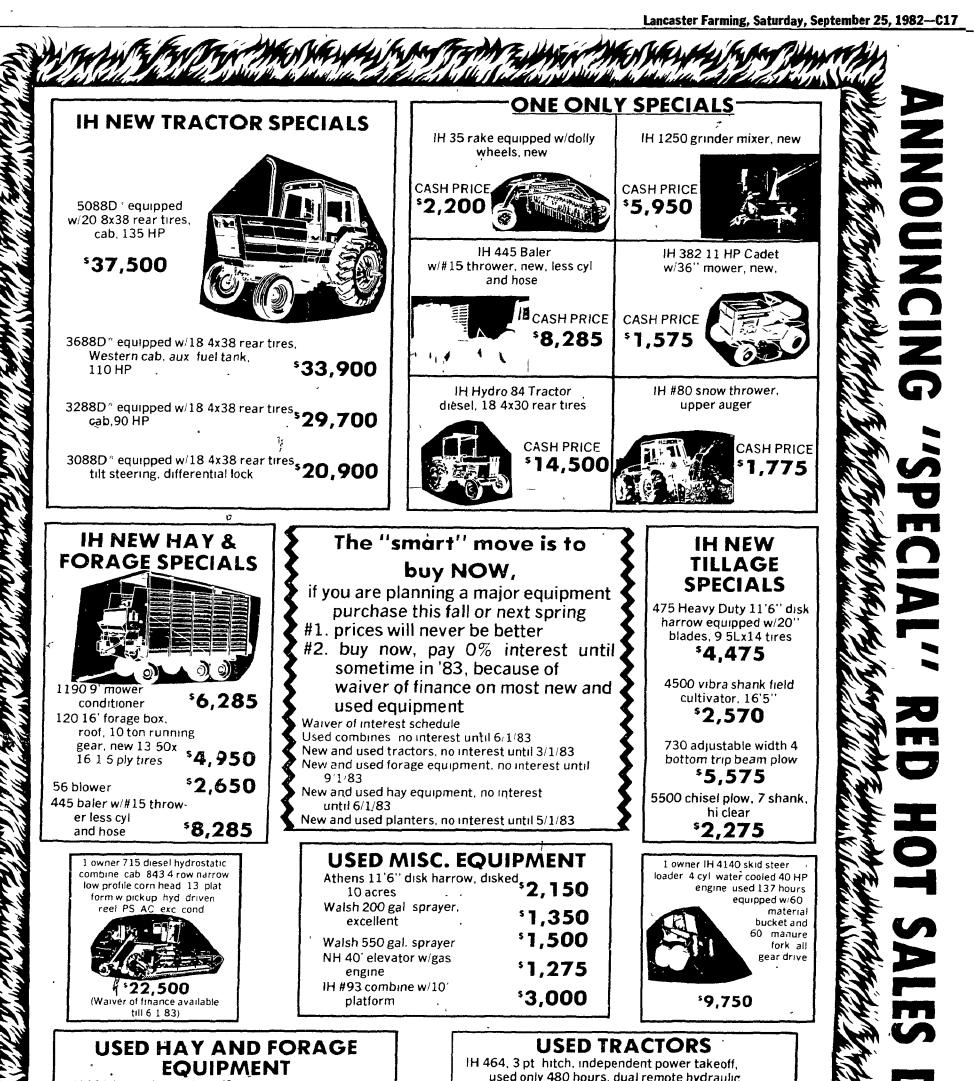

| IH 830 forage harvester w/2 row<br>corn head \$6,500   NH 880 harvester w/2 row corn head \$3,750   IH #15 harvester w/1 row<br>corn head, clean \$1,000   Woods #72 flail mower, 7' cut, 3 pt hitch \$500   JD #24T baler ŵ/thrower \$1,250   IH 37 baler w/thrower \$800   NH #256 hay rake \$1,275   IH 110 side_mounted sickle bar mower \$675 | Used only 480 hours, dual remote hydraulic<br>valves, differential lock, power<br>steering, very clean |
|----------------------------------------------------------------------------------------------------------------------------------------------------------------------------------------------------------------------------------------------------------------------------------------------------------------------------------------------------|--------------------------------------------------------------------------------------------------------|
| Our TLC Service is design                                                                                                                                                                                                                                                                                                                          | ned to satisfy your requirements. We offer<br>rained technicians; our work is guaranteed.              |
| Overstocked Parts Special<br><b>30% OFF</b><br>SAE 10W IH gas and diesel engine<br>oil quarts, gallons, 5 gallon                                                                                                                                                                                                                                   | <b>RWEQUIPMENT, INC.</b><br>260 York Road Carlisle, PA 17013<br>(Next To The Farmers' Market)          |