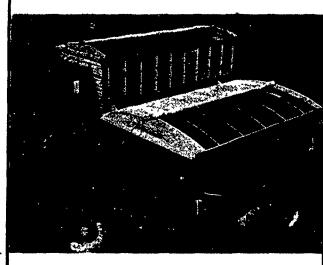

Windproof, weather tight protection for your loads and box. Simply roll-on and roll-off Coverall while standing on the ground. The unit is available for truck, gravity and auger boxes 10 to 22 ft. long and 6 to 8 ft. wide. The cover is made of 18 oz. vinyl-coated nylon.

14. 16. 18 & 20 Ft. Models In Stock

BUSH HOG ALLIED PRODUCTS CORPORATION Now In Stock