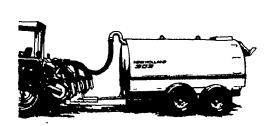

#### MANURE SPREADERS - "THE STRONG BOXES" FROM SPERRY NEW HOLLAND GET THE JOB DONE FAST

- 1. THREE NEW FLAIL SPREADERS FROM 739 TO 1064 GALLONS
- 2. LIFE TIME SIDE REPLACEMENT GUARANTEE ON ALL BOX TYPE SPREADERS
- 3. 100 LOAD LUBRICATION AND WORM GEAR DRIVE ON ALL BOX SPREADERS
- 4. INJECT FROM TRACTOR MOUNTED INJECTORS OR BROADCAST UP TO 40 FEET FROM OUR LIQUID SPREADERS 3264 GALLONS OR 2222 GALLONS