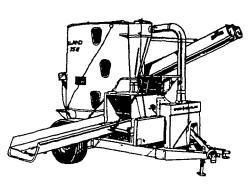

## GRINDER MIXERS - SPERRY NEW HOLLANDS "FEED MAKER" EQUIPPED WITH MANY CONVENIENCE FEATURES

- 1. FOUR MODELS WITH 80 TO 150 BUSHEL MIXING TANK.
- 2. HYDRAULIC DRIVE AND ELECTRONIC SCALES MAKE THE JOB EASY.
- 3. POWER BALE FEEDER
- 4. DUAL REMOTE CONTROL UNLOAD-ING AUGER