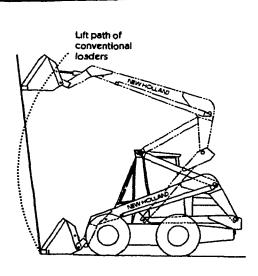

### MATERIALS HANDLING - "SUPER BOOM", SPERRY NEW HOLLANDS SKID STEER LOADER DOES IT ALL

- 1. SEVEN MODELS WITH OPERATING LOADS FROM 900 TO 2050 LBS.
- 2. UNIQUE BOOM LINKAGE GIVES YOU MORE REACH THAN OTHER CONVENTIONAL LOADERS
- 3. LOW CENTER OF GRAVITY FOR MORE STABILITY & SAFETY
- 4. CONVENIENT PLACEMENT OF CONTROLS