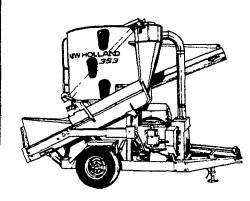

## GRINDER MIXERS - SPERRY NEW HOLLANDS "FEED MAKER" EQUIPPED WITH MANY CONVENIENCE FEATURES

- 1. FOUR MODELS WITH 80 TO 150 BUSHEL MIXING TANK.
- 2. HYDRAULIC DRIVE AND ELECTRONIC SCALES MAKE THE JOB EASY.
- 3. POWER BALE FEEDER
- 4. DUAL REMOTE CONTROL UNLOAD-ING AUGER