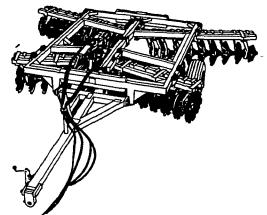

# TILLAGE - SPERRY NEW HOLLANDS "BREAKING NEW GROUND" WITH TANDEM AND OFFSET DISKS

- 1. MODELS FROM 7½ FOOT TO 38 FEET WITH MANY BLADE OPTIONS
- 2. POSITIVE DEPTH CONTROL
- 3. HYDRAULIC LEVELING ON THE GO
- 4. WAIVER 'TIL MARCH 83 PLUS ALLOWANCES