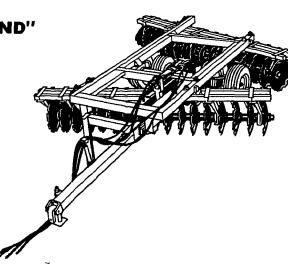

# TILLAGE - SPERRY NEW HOLLANDS "BREAKING NEW GROUND" WITH TANDEM AND OFFSET DISKS

- 1. MODELS FROM 7½ FOOT TO 38 FEET WITH MANY BLADE OPTIONS
- 2. POSITIVE DEPTH CONTROL
- 3. HYDRAULIC LEVELING ON THE GO
- 4. WAIVER 'TIL MARCH 83 PLUS ALLOWANCES