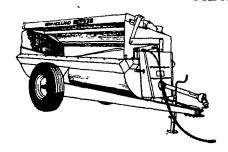

#### MANURE SPREADERS - "THE STRONG BOXES" FROM SPERRY NEW HOLLAND GET THE JOB DONE FAST

- 1. THREE NEW FLAIL SPREADERS FROM 739 TO 1064 GALLONS
- 2. LIFE TIME SIDE REPLACEMENT GUARANTEE ON ALL BOX TYPE SPREADERS
- 3. 100 LOAD LUBRICATION AND WORM GEAR DRIVE ON ALL BOX SPREADERS
- 4. INJECT FROM TRACTOR MOUNTED INJECTORS OR BROADCAST UP TO 40 FEET FROM OUR LIQUID SPREADERS 3264 GALLONS OR 2222 GALLONS