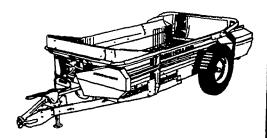

#### MANURE SPREADERS - "THE STRONG BOXES" FROM SPERRY NEW HOLLAND GET THE JOB DONE FAST

- 1. THREE NEW FLAIL SPREADERS FROM 739 TO 1064 GALLONS
- 2. LIFE TIME SIDE REPLACEMENT GUARANTEE ON ALL BOX TYPE SPREADERS
- 3. 100 LOAD LUBRICATION AND WORM GEAR DRIVE ON ALL BOX SPREADERS
- 4. INJECT FROM TRACTOR MOUNTED INJECTORS OR BROADCAST UP TO 40 FEET FROM OUR LIQUID SPREADERS 3264 GALLONS OR 2222 GALLONS