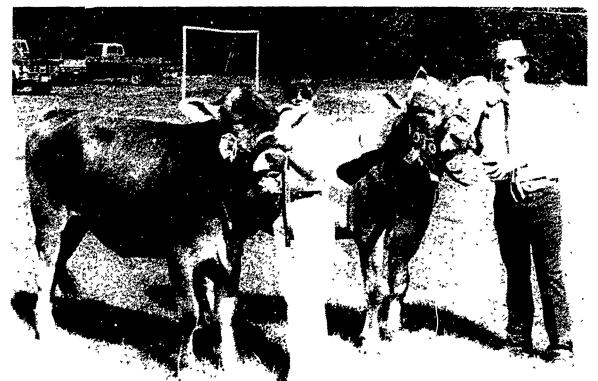

Senior Brown Swiss yearling Round Hill Miss Beauty, left, with owner Marylee Hill of Jersey Shore captured the Junior Champion title and went on to be named Reserve Grand

Champion. Grand Champion ....:crs went to Wolfes Betty Delegate Biscuit, right, a senior 2-year-old joined by owned Arthur Wolfe of Sunbury.