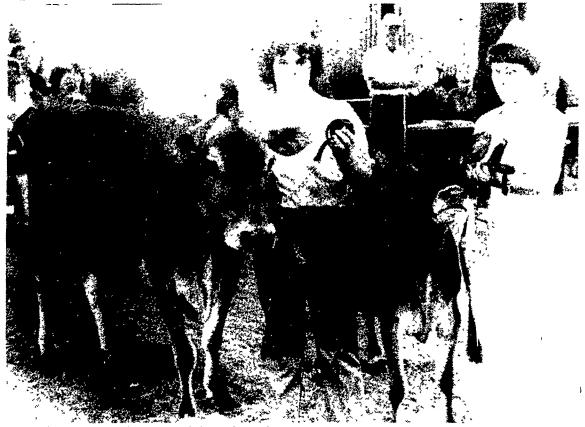

Elizabeth Dupuis, left, of Bellefonte is at the halter of her Grand Champion Jersey Faithful Stardust Primrose. The champ is joined by

**Reserve Grand Champion EDN-RU Vermonter** Elsas Alfalfa, a senior calf, and owner Joyce Harpster of Boalsburg.