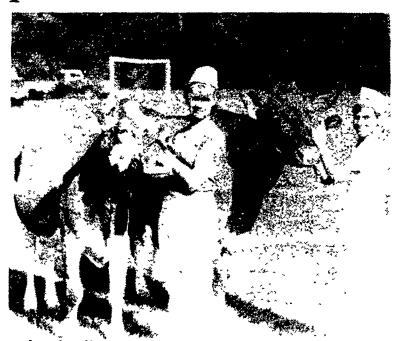

Belletonte exhibitor Elizabeth (Turn to Page B20)

Jonathan Witmer, right, of Salmatia and Bonny Sue Wolfe, of Sunbury posted Grand Champion and Reserve Grand Champion Guernsey wins, respectively. They are joined by their champs, East Malta Diplomats Favorite, right, a 3-yearold, and Plum Creek Bambi Choice Brownie, a senior yearling and Junior Champion.