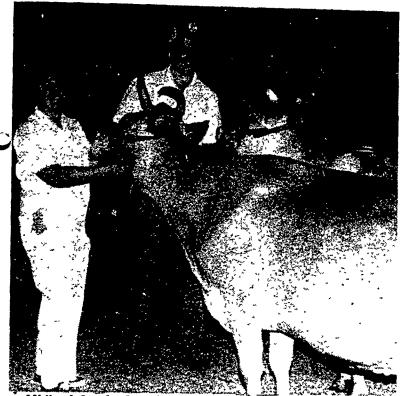

Midlred Seeds, Top-O-Hill Farm, Dowington, claimed top honors in the Jersey, left, competition with 6-year-old Top-O-Hill Special St. Patty.

Two brothers won the Guernsey titles in open and youth competition. Jeffrey Mc-Cullough won the Grand Champion award with

In the Jersey show, championship honors went to Mildred Seeds of Top-O-Hill Farm, Downingtown.

Mildred won the championship titles with her six-year-old entry, Top-O-Hill Special St. Fatty. This Jersey champion has a production record of 12,000 pounds of milk and 653 of fat.

Reserve Grand Champion honors also were won by Mildred with two-year-old Top-O-Hill Milestone Tempest. This two-yearold is projected over 10,000 pounds

Winning the Junior Champion Jersey slot was Anna Uhlman showing her senior yearling heifer. And, once again, Mildred Seeds captured another title, the Reserve Junior Champion.