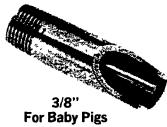

## LOW-COST, **Trouble free Nipple Drinkers!**

Easy to clean, Easy to change

#### **ONE-PIECE BODY**

Solid Stainless Steel construction, no tubes, sleeves or inserts. Smooth Finish.

- Easily Removable Screen Holder
- Brass Orifice
- Heavier Springs No More Breaking of Springs