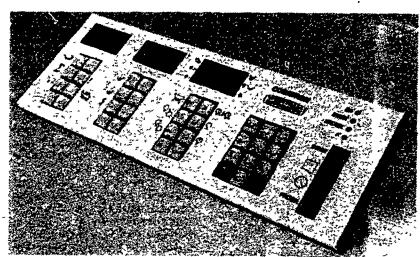

# For Progress In Milking Technology

CODATRON... The Westfalia Feeding and Control System for All Dairy Herds



Available in several extendable designs

- Individual dispensing of concentrate feed in the slatted
- Choice of one or two types of
- Time-saving feeding
- Maximum ration limit at all intervals
- Savings in concentrate feed
- Higher milk yields
- Higher butterfat content in the milk
- Better physical condition of the **COWS**
- Cow catendar



**Control Panel For The L-version** 

## Westfalia Introduces the "44" Herringbone **Parlor Stalls**



Designed For:

- **Better cow comfort**
- Improved cow flow
- Greater operator convenience

 Easy installation Constructed of hot dipped galvanized tubing with stainless steel managers

# **Westfalia Backflush System**





Backflush

Safe, Reliable, Fully Automatic Sanitizing aid for better herd health



"With Westfalia ACR it's like having an extra hired hand" Save up to 50% in manhours.

All you do is prepare the udder, switch on the ACR, attach the cluster and that's it.

## WESTFALIA



Conventional Floor Milker Unit

#### Milker Unit Features:

- Large Volume Visible Milking Claw With Shut-off
- 60 lb. S.S. Milker Bucket "Easy Pour" Action Easy Clean S.S. Lid Assembly
- **VACUPU