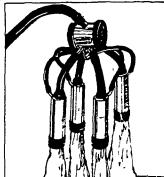

## WESTFALIA

Conventional Floor Milker Unit

#### Milker Unit Features:

- Large Volume Visible Milking Claw With Shut-off
- 60 lb. S.S. Milker Bucket "Easy Pour" Action Easy Clean S.S. Lid Assembly
- **VACUPULS CONSTANT PULSATOR**
- Positive Pneuma c Pulsation
- 60:40 Milk to Rest Ratio
- Alternation Action
- Vacuum Separate from Bucket