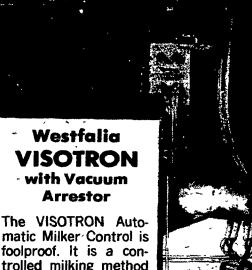

trolled milking method that provides the in-

dividual attention that each cow requires. It can be operated manually or automatically, depending on your circumstance.