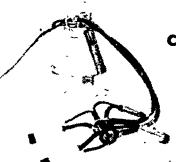

## WESTFALIA

Conventional Floor Milker Unit

#### Milker Unit Features:

- Large Volume Visible Milking Claw With Shut-off
- 60 lb. S.S. Milker Bucket "Easy Pour" Action Easy Clean S.S. Lid Assembly
- **VACUPULS CONSTANT PULSATOR**
- Positive Pneuma c Pulsation
- 60:40 Milk to Rest Ratio
- Alternation Action
- Vacuum Separate from Bucket