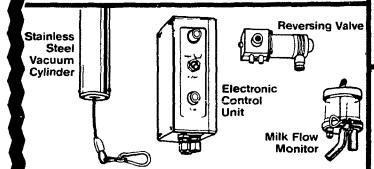

# **Westfalia Backflush System**

Backflush

Safe, Reliable, Fully Automatic Sanitizing aid for better herd health

"With Westfalia ACR it's like having an extra hired hand" Save up to 50% in manhours.

All you do is prepare the udder, switch on the ACR, attach the cluster and that's it.