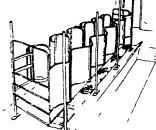

## Westfalia Introduces the "44" Herringbone **Parlor Stalls**

Designed For:

- **Better cow comfort**
- Improved cow flow
- Greater operator convenience

 Easy installation Constructed of hot dipped galvanized tubing with stainless steel managers