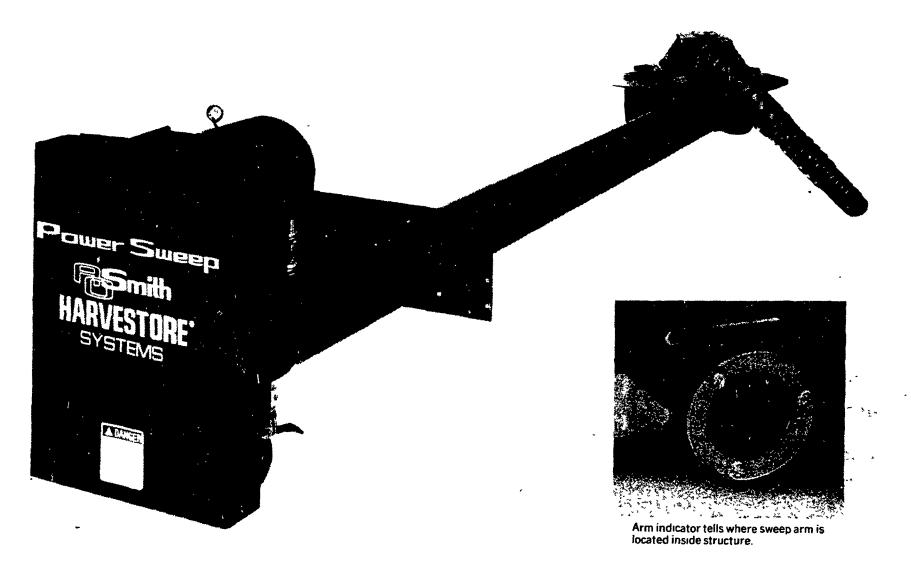

## POWER SWEEP AUGER UNLOADER

## NOW A TOUGH "LIVE-ACTION" BOTTOM UNLOADER

**Engineered And Custom-Built For HARVESTORE Structures!** 

## AG PROGRESS BUS TRIP

See Page A24 For Details!

- ★ Factory engineered to fit easily into HARVESTORE 24" trough.
- ★ Augers, gear boxes and turntable assembly all custom-designed for maximum delivery rates of high moisture grains.
- ★ A single 5 H.P. electric motor powers the entire unloader. The motor is especially designed for the high-starting torque needed to start the sweep arm under load.
- ★ Two-speed gear reduction drive. A rugged gear reduction unit drives the auger and sweep arm drive system. Low fixed speed is used for hard starting. High fixed speed is used for maximum clean-out delivery.