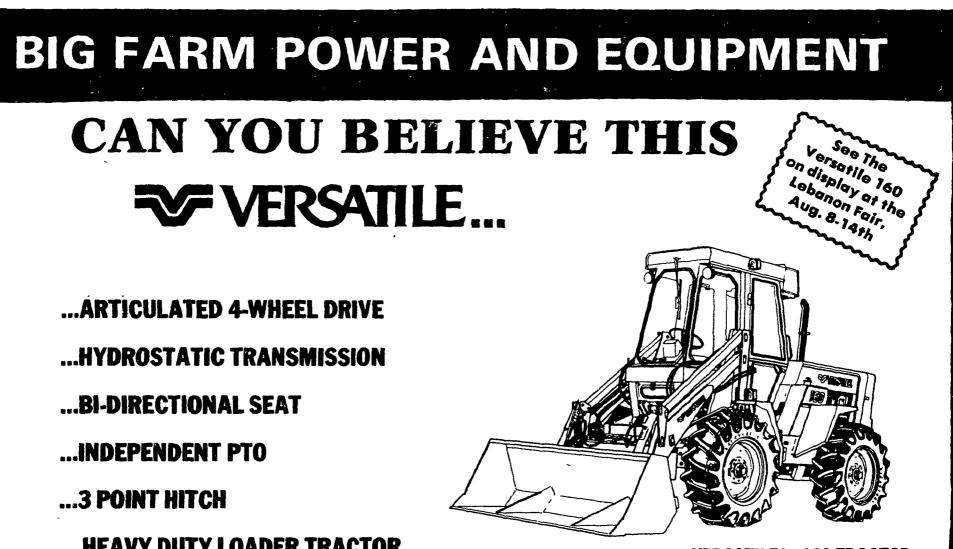

VERSATILE® 160 TRACTOR

## The Versatile 160 is Multifunctional because it is **BI-DIRECTIONAL...**

Its seat and console swivels 180° so you can face the work you're doing. All controls are within easy reach whether you drive it engine first or drawbar first.

## THE ONLY LIMIT TO ITS USE **IS YOUR LACK OF IMAGINATION**

المركز المركز

والمستحد المطافة فالألام والإلم والالالة والمار