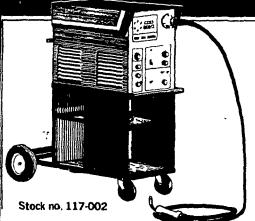

### CENTURY ALL STAR MIG WIRE FEED WELDER

**Built for Quality, Capability** and Economy

- · Welds aluminum or steel without expensive attachments
- Welds 26 gauge to ¼" metal with
- Welds in all positions including overhead and vertical
- MIG Welding is the only acceptable means of welding High Strength Steel used in new cars and trucks