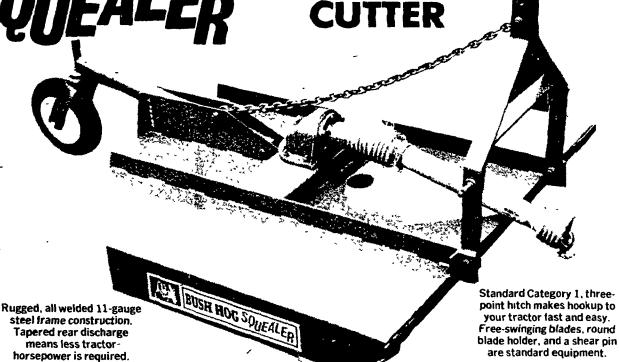

## LAST CALL AT THESE PRICES OFFER ENDS JULY 31st

MODEL SQ-60R

Here's real economy in a quality-built ROTARY

SPECIAL PRICES

4 Ft. ..... \$475.00 <sup>3</sup>499.00

NOW THRU JULY 31, 1982

Price After July 31, 1982 5 Ft. .....\*575.00

## **BUSH HOG SQUEALER...**

The Top Line Rotary Cutter At A Bottom Line Price.

Now You Can Get The Best -For The Least!