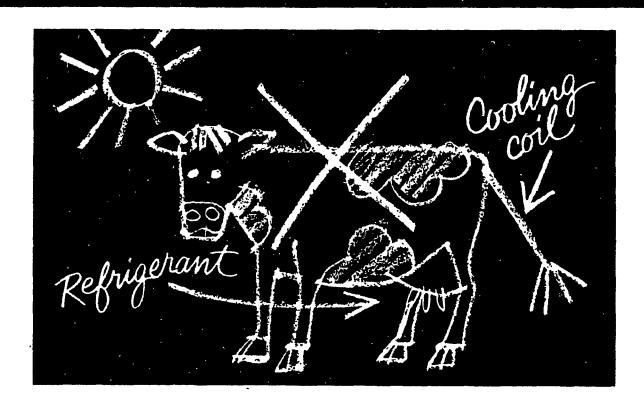

# We couldn't make a refrigerated cow, so we did the next best thing.

We built the Kube Kooler. It reduces cooling and water heating costs and pre-cools the milk to help preserve quality.

And it does it all in less space—just a 22" cube. Making the Kube Kooler ideal for dairymen with small milkrooms.