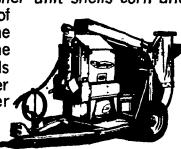

### Get non-stop silo filling with a **Badger Northland Blower!**

And now, Badger offers a new blower for 1000 RPM tractors!

Now you can process whole cob earcorn and fill a structure up to 80 feet high using one machine and one tractor.

Badger's Earcorn Blower Mill handles wet, shucky, even frozen earcorn. The unique crusher unit shells corn and

> shreds the cob ahead of the rollers which crack the kernels and reduce the cob further. Other mills available with tilting auger discharge and other options.