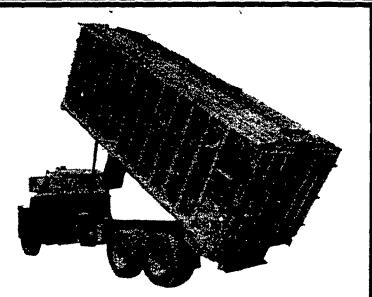

## Introducing The All

LITE-WAY BULK/BAG **FEED & GRAIN BODIES** 

Canada's Best

#### Featuring:

- All aluminum construction.
- Trapezodial long-sills. No cross sills.