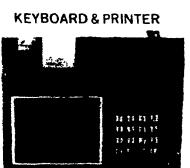

# EXECUTIVE" SERIES II

Computer Controlled Dairy Feeding System

- Program Each Cow to receive the amounts of feed as compared to production.
- Easy To Operate
- Simple Installation

The cow number, feed quantity and choice of rations are entered on a keyboard. The computer looks at a tag permanently fastened to the cows ID rope and will allow her to eat 1/2 of this each 12 hr period \* At the end of each 12-hour period, the computer will record on tape the consumption of each animal programmed \* Other time intervals available