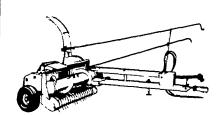

#### JOHN DEERE 2940

w/18.4x34 8-Ply, 10.00x16 6 Ply, 2 Valves List \$25,698.50

SAVE

w/Dealer Bonus\*

**JOHN DEERE** 327 **TWINE BALER** 

> w/#30 Ejector List \$10.175

> > SAVE

\$ **1880** w/\$250 John Deere Bucks\*