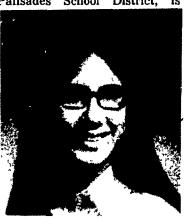

Ehlman, the daugher of Mr. and Mrs. Frank Ehlman of Coopersburg, was selected on the basis of her outstanding leadership and active participation in the 4-H program for several years.

This 1980 honors graduate of the Palisades School District, is

presently a sophomore at Grove City College majoring in business administration and computer science. She recently graduated from her local 4-H Whichway Club.

Ehlman has been involved in the Bucks County Council, club officer, recipient of the Bucks County Clover Award for leadership, club teen leader and camp counselor.

## Though her interest in Woolies club meets

LANCASTER - The 4-H Wooles Club met at the Farm and Home Center, April 26.

Speaker for the evening was Tim Fleener who discussed different breeds of sheep. Clyde Brubaker will be presenting information on feeding at the next meeting, May 24.