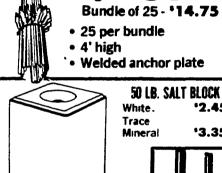

### 48" ELECTRICAL **FENCE POSTS** Round Rod Style Weided Anchor Plate

**NUTS & BOLTS** 

Your choice of any size up to 6" or type of

Prices quoted are for 10 lb.

lots or more.

**HOG PANELS** 

Grade 2 bolts nuts & flat washers

**BOLTS** - Grade2

\*1.09<sub>lb.</sub>

Reg. 69. 59¢ Bundle of 25 - \*14.75

- Welded anchor plate

Truckload Sale HEAVY BUTY TEE POSTS with CLIPS

Reg. SALE \$2.69 **'2.29** \$2.99 12.39 (Special Price) 12.69 \$3.09